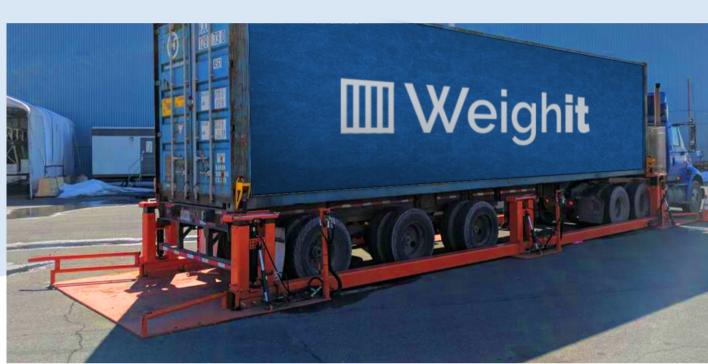

The design of the scale enables us to obtain the gross weight of the container without having to factor in the weight of the truck and chassis. There is no need to perform calculations. The advanced design of the scale allows us to lift the container and get the gross weight. The cargo weight is determined at the same time as we enter the tare weight of the container at the time of weighing.