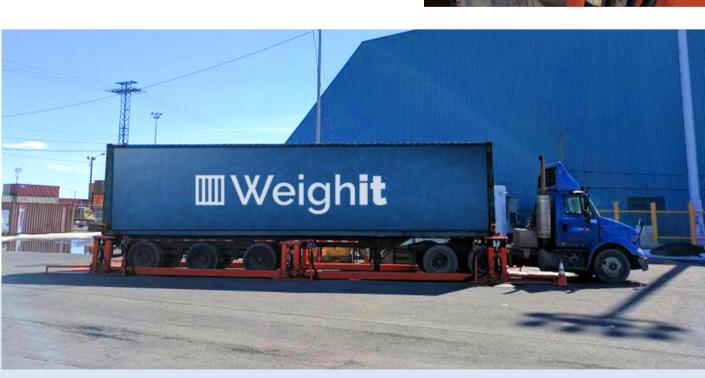

The design of the scale enables us to obtain the gross weight of the container without having to factor in the weight of the truck and chassis. There is no need to perform calculations. The advanced design of the scale allows us to lift the container and get the gross weight. The cargo weight is determined at the same time as we enter the tare weight of the container at the time of weighing.