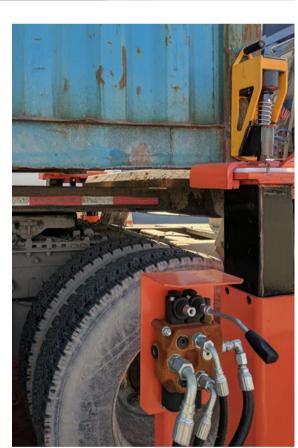

The design of the scale enables us to obtain the gross weight of the container without having to factor in the weight of the truck and chassis. There is no need to perform calculations. The advanced design of the scale allows us to lift the container and get the gross weight. The cargo weight is determined at the same time as we enter the tare weight of the container at the time of weighing.